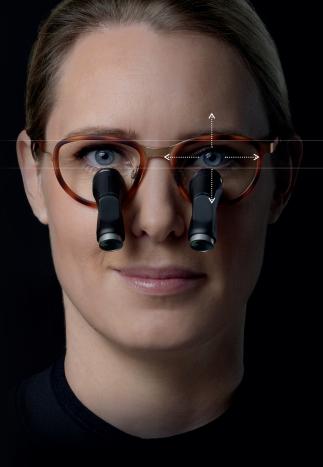

## Adjustable fine-focus

A standard on ExamVision Kepler loupes which gives you that extra level of customisation by allowing each ocular to be set perfectly to the individual sight of each eye.

## Natural and comfortable ergonomics

The Kepler Reflekt allows you to sit with a lower neck angle than conventional direct-vision loupes, putting less weight on your neck throughout the day.

- f facebook.com/examvisiondk
- instagram.com/examvision/
- $\begin{tabular}{ll} \textbf{in} & linked in.com/company/examvision-aps} \end{tabular}$
- youtube.com/@examvisionchannel