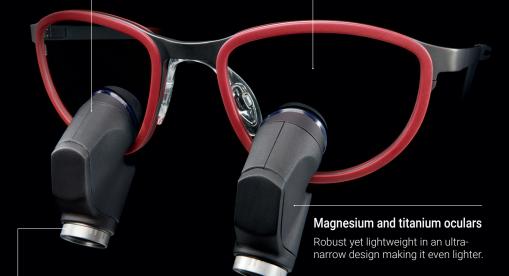

# Superior ergonomics & peripheral vision

Kepler Reflekt is the first reflective ergo loupe by ExamVision. The slim black loupe housing is made from durable yet lightweight magnesium and titanium.

Unique to its streamlined ergonomic design is the unmatched peripheral vision offering full, clear visibility of your surroundings and allowing you to continue your daily work without the need to remove the loupes.