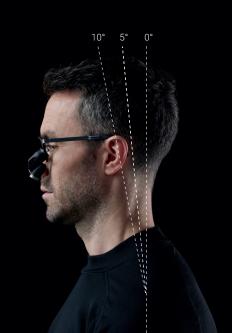

## Natural and comfortable ergonomics

The Kepler Reflekt allows you to sit with a lower neck angle than conventional direct-vision loupes, putting less weight on your neck throughout the day.

- f facebook.com/examvisiondk
- instagram.com/examvision/
- $\begin{tabular}{ll} \textbf{in} & linked in.com/company/examvision-aps} \end{tabular}$
- youtube.com/@examvisionchannel