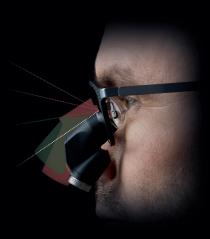

Peripheral vision obtained with Kepler Reflekt compared to conventional periscope loupes.

#### We flipped the prism

This allows you to see above the ocular without obstruction.